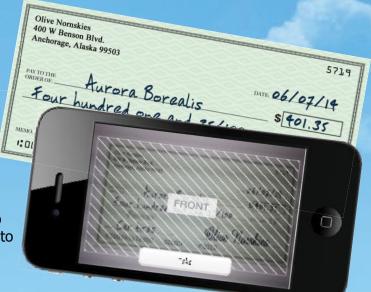

eMobile Deposit

This latest addition to our popular line of eSuite products has already been embraced by members who are enjoying the convenience of eMobile Deposit.

eMobile Deposit is a quick and simple way to deposit a check without the hassle of having to physically bring it to the branch. You can access eMobile Deposit by logging into your account via our eMobile app on any mobile device. Simply select an account and then click "Mobile Deposit."

Get started by downloading the latest versions of our eMobile App today!

GET IT ON Google play

For more information, check out these additional resources:

eMobile Deposit FAQ

eMobile Deposit Guide

eMobile Deposit User Agreement